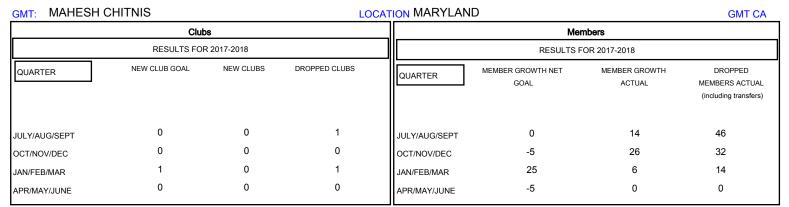

## District 22 A

Results as of: 03/31/2018

| DROPPED CLUBS: 2  DROPPED MEMBERS |         | 14 CLUBS OF 30 ADDED 1 OR MORE<br>NEW MEMBERS | GENDER DISTRIBUTION  MALE 526 (66.33%)  FEMALE 267 (33.67%)  Women Percentage Fiscal Year Goal: 38% |     |
|-----------------------------------|---------|-----------------------------------------------|-----------------------------------------------------------------------------------------------------|-----|
| DECEASED                          | 12      | CLICK HERE FOR CUMULATIVE  MEMBERSHIP DATA    | TOTAL FAMILY UNIT MEMBERS                                                                           | 139 |
| CLUB CANCELLED OTHER              | 0<br>80 |                                               | FAMILY MEMBERS PAYING HALF                                                                          | 72  |
| TOTAL                             | 92      |                                               | DUES                                                                                                |     |