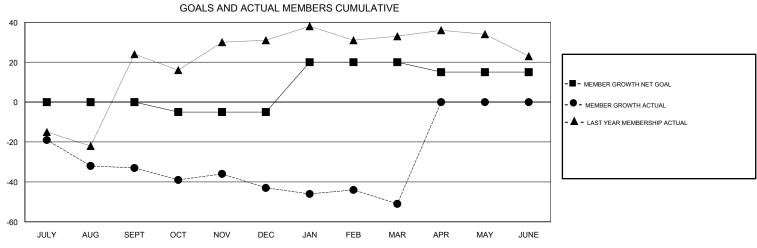

## District 22 A

Results as of: 03/31/2018

| DROPPED CLUBS: 2  DROPPED MEMBERS |         | 14 CLUBS OF 30 ADDED 1 OR MORE<br>NEW MEMBERS | GENDER DISTRIBUTION  MALE 526 (66.33%)  FEMALE 267 (33.67%)  Women Percentage Fiscal Year Goal: 38% |     |
|-----------------------------------|---------|-----------------------------------------------|-----------------------------------------------------------------------------------------------------|-----|
| DECEASED                          | 12      | CLICK HERE FOR CUMULATIVE  MEMBERSHIP DATA    | TOTAL FAMILY UNIT MEMBERS                                                                           | 139 |
| CLUB CANCELLED OTHER              | 0<br>80 |                                               | FAMILY MEMBERS PAYING HALF                                                                          | 72  |
| TOTAL                             | 92      |                                               | DUES                                                                                                |     |